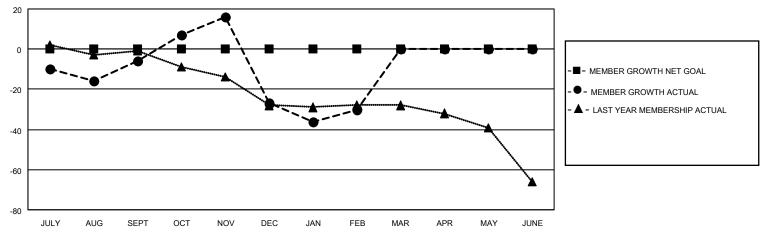

## District 22 D

| Clubs                 |               |           |               | Members               |                        |                         |                                                    |
|-----------------------|---------------|-----------|---------------|-----------------------|------------------------|-------------------------|----------------------------------------------------|
| RESULTS FOR 2021-2022 |               |           |               | RESULTS FOR 2021-2022 |                        |                         |                                                    |
| QUARTER               | NEW CLUB GOAL | NEW CLUBS | DROPPED CLUBS | QUARTER MEM           | BER GROWTH NET<br>GOAL | MEMBER GROWTH<br>ACTUAL | DROPPED<br>MEMBERS ACTUAL<br>(including transfers) |
| JULY/AUG/SEPT         | 0             | 0         | 0             | JULY/AUG/SEPT         | 0                      | 31                      | 33                                                 |
| OCT/NOV/DEC           | 0             | 0         | 1             | OCT/NOV/DEC           | 0                      | 58                      | 68                                                 |
| JAN/FEB/MAR           | 0             | 0         | 0             | JAN/FEB/MAR           | 0                      | 19                      | 19                                                 |
| APR/MAY/JUNE          | 0             | 0         | 0             | APR/MAY/JUNE          | 0                      | 0                       | 0                                                  |

#### GOALS AND ACTUAL MEMBERS CUMULATIVE

| DROPPED CLUBS: 1 |     | 19 CLUBS OF 36 ADDED 1 OR | GENDER DISTRIBUTION       |              |  |
|------------------|-----|---------------------------|---------------------------|--------------|--|
|                  |     | MORE NEW MEMBERS          | MALE 702 (60.52%)         |              |  |
|                  |     |                           | FEMALE                    | 458 (39.48%) |  |
| DROPPED MEMBERS  |     |                           | NON BINARY                | 0 (0.00%)    |  |
| BROTT ED MEMBERO |     |                           | PREFER NOT TO ANSWER      | 0 (0.00%)    |  |
| DECEASED         | 26  |                           |                           | ,            |  |
| CLUB CANCELLED   | 0   | CLICK HERE FOR CUMULATIVE | TOTAL FAMILY UNIT MEMBERS | 227          |  |
| OTHER            | 94  | MEMBERSHIP DATA           |                           |              |  |
| TOTAL            | 120 |                           | FAMILY MEMBERS PAYING HA  | F DUES 116   |  |
|                  |     |                           |                           |              |  |